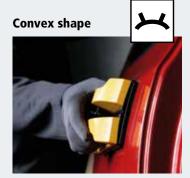

## Flexible hand block - the solution for shaping

Sanding concave and convex shapes is even easier thanks to our newly developed flexible hand sanding block. The curvature of the surface can be precisely fine-adjusted using the adjusting wheel. This makes it considerably easier to sand concave and convex shapes.

## **Application**

- Sanding convex and concave contours on a variety of materials