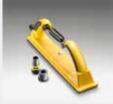

## Flexible hand block - the solution for shaping

Sanding concave and convex shapes is even easier thanks to our newly developed flexible hand sanding block. The curvature of the surface can be precisely fine-adjusted using the adjusting wheel. This makes it considerably easier to sand concave and convex shapes.

## **Advantages**

- Adapts to surface contours
- Concave / convex shape is finely adjustable via an adjusting wheel
- Multi-hole air chamber backing provides full surface dust extraction and ensures a dust-free working environment
- For ergonomic manual work
- Suitable for standard, multi-hole and net-type abrasives
- Exclusively available from sia Abrasives