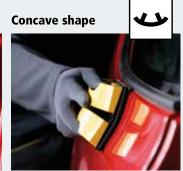

## Flexible hand block - the solution for shaping

Sanding concave and convex shapes is even easier thanks to our newly developed flexible hand sanding block. The curvature of the surface can be precisely fine-adjusted using the adjusting wheel. This makes it considerably easier to sand concave and convex shapes.

## **Application**

- Sanding convex and concave contours on a variety of materials