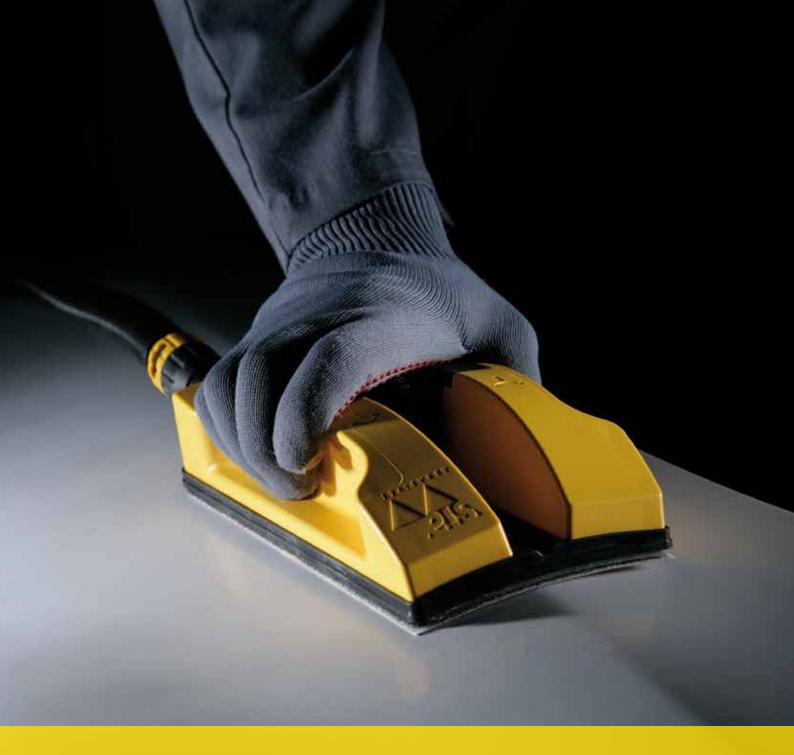

## Flexible hand block - the solution for shaping

Sanding concave and convex shapes is even easier thanks to our newly developed flexible hand sanding block. The curvature of the surface can be precisely fine-adjusted using the adjusting wheel. This makes it considerably easier to sand concave and convex shapes.

This innovative product has been specially designed for sia Abrasives customers and has been filed for patent.