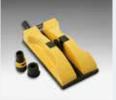

## Flexible hand block - the solution for shaping

Sanding concave and convex shapes is even easier thanks to our newly developed flexible hand sanding block. The curvature of the surface can be precisely fine-adjusted using the adjusting wheel. This makes it considerably easier to sand concave and convex shapes.

## **Advantages**

- Adapts to surface contours
- Concave / convex shape is finely adjustable via an adjusting wheel
- Multi-hole air chamber backing provides full surface dust extraction and ensures a dust-free working environment
- For ergonomic manual work
- Suitable for standard, multi-hole and net-type abrasives
- Exclusively available from sia Abrasives