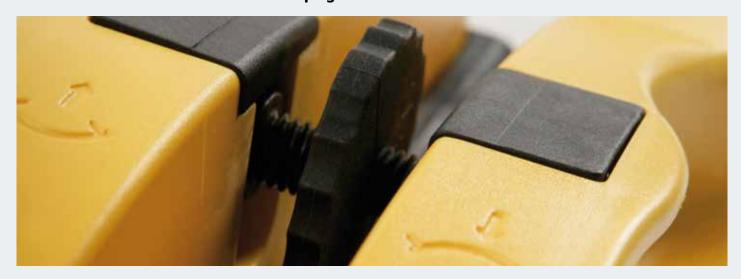

## Flexible hand block - the solution for shaping

Sanding concave and convex shapes is even easier thanks to our newly developed flexible hand sanding block. The curvature of the surface can be precisely fine-adjusted using the adjusting wheel. This makes it considerably easier to sand concave and convex shapes.

## **Advantages**

- Adapts to surface contours
- Concave / convex shape is finely adjustable via an adjusting wheel
- Multi-hole air chamber backing provides full surface dust extraction and ensures a dust-free working environment
- For ergonomic manual work
- Suitable for standard, multi-hole and net-type abrasives
- Exclusively available from sia Abrasives