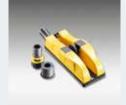

## Flexible hand block - the solution for shaping

Sanding concave and convex shapes is even easier thanks to our newly developed flexible hand sanding block. The curvature of the surface can be precisely fine-adjusted using the adjusting wheel. This makes it considerably easier to sand concave and convex shapes.

## **Advantages**

- Adapts to surface contours
- Concave / convex shape is finely adjustable via an adjusting wheel
- Multi-hole air chamber backing provides full surface dust extraction and ensures a dust-free working environment
- For ergonomic manual work
- Suitable for standard, multi-hole and net-type abrasives
- Exclusively available from sia Abrasives